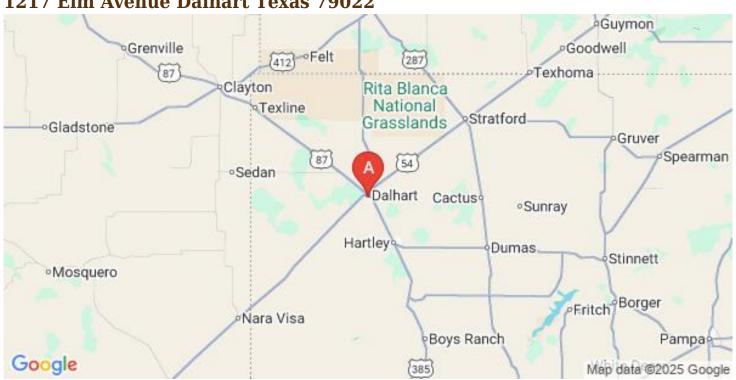

#### 1217 Elm Avenue



### **Property Details**

City: **Dalhart** 

County: **Hartley** 

Lot Size: 150 x 140

Total Square Feet: 3,494

Bed / Bath: 3 / 2 &3/4

Other Rooms: office

Garage: 2 Car Attached

#### **Property Description**

This property is located on an oversized lot with a sprinkler system. The home has spacious rooms with lot of storage space throughout. The homeowner has made many quality upgrades. If space is what you need, this home is perfect for you.

## 1217 Elm Avenue Dalhart Texas 79022



# **Property Images**



































 $@2025 \; Glenn \; Cummings \; Real \; Estate \; | \; \underline{LandBrokerWebsites.com}$