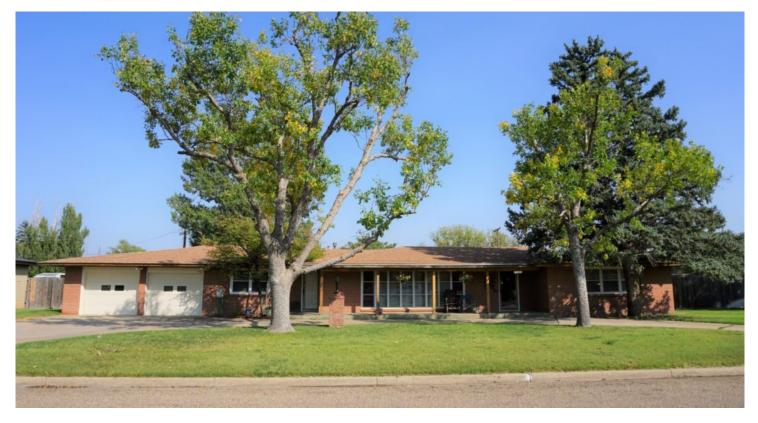

## **1217 Elm Avenue**

#### **Property Details**

City: **Dalhart** County: **Hartley** Lot Size: **140 x 150** Total Square Feet: **3,494** Bed / Bath: **3 / 2 &3/4** Garage: **2 Car Attached** Year Built: **1958** 

### **Property Description**

This large home has lots of space for your living and entertaining needs. It has approximately 3,500 square feet of living area and it has a beautiful deck and back yard. Two spacious living area's and the large kitchen are an added bonus. The extra large lot provides lots of extra space for and active family.