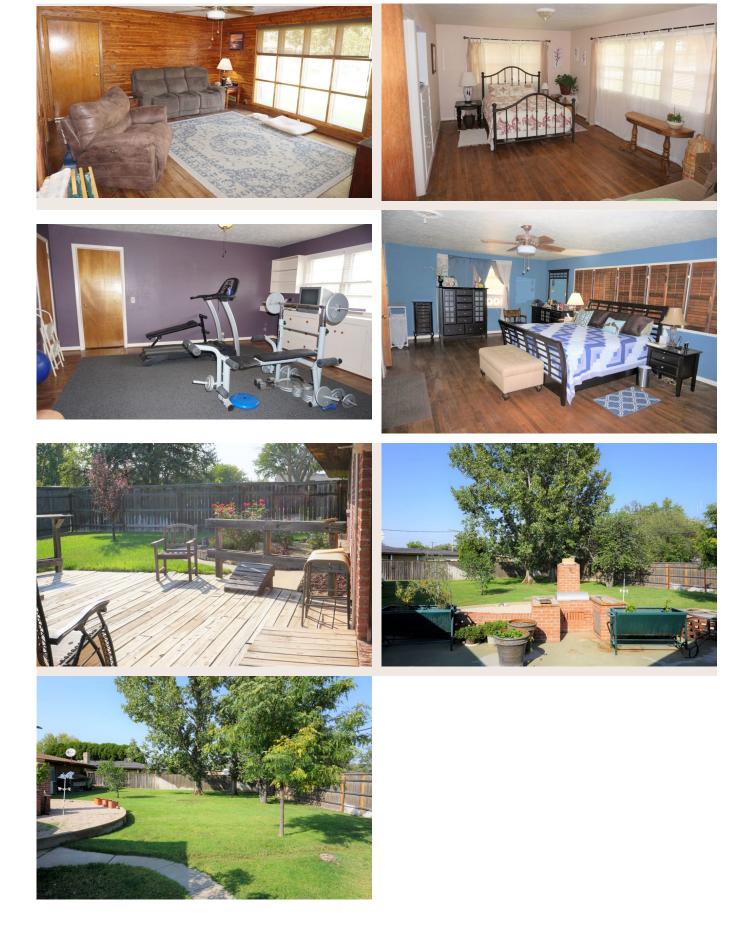

### **Property Description**

This large home has lots of space for your living and entertaining needs. It has approximately 3,500 square feet of living area and it has a beautiful deck and back yard. Two spacious living area's and the large kitchen are an added bonus. The extra large lot provides lots of extra space for and active family.

# **Property Images**

©2025 Glenn Cummings Real Estate | LandBrokerWebsites.com