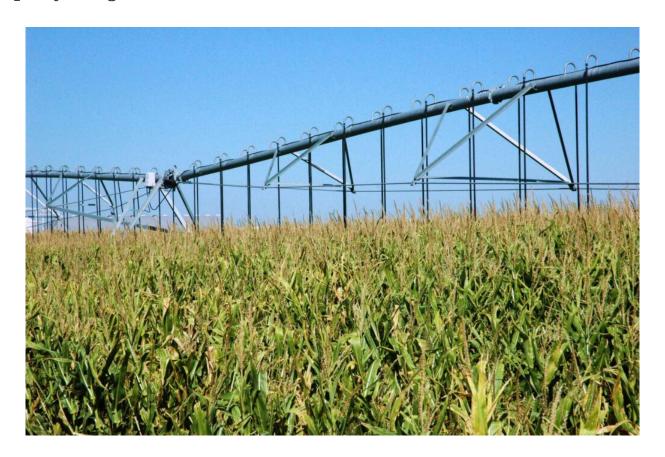

### **Property Description**

A 1,268-acre farm located northwest of Dalhart. Nine irrigation wells provide an approximate total output of 3,500 gpm. There is also a livestock well near the center of the farm. Two 1995 Valley sprinklers provide irrigation to the two circles.