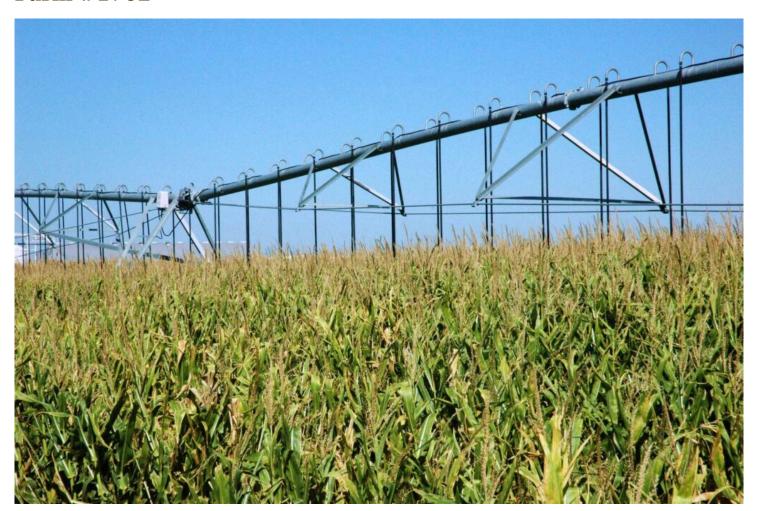

### **Property Description**

A 1,268-acre farm located northwest of Dalhart. Nine irrigation wells provide an approximate total output of 3,500 gpm. There is also a livestock well near the center of the farm. Two 1995 Valley sprinklers provide irrigation to the two circles.