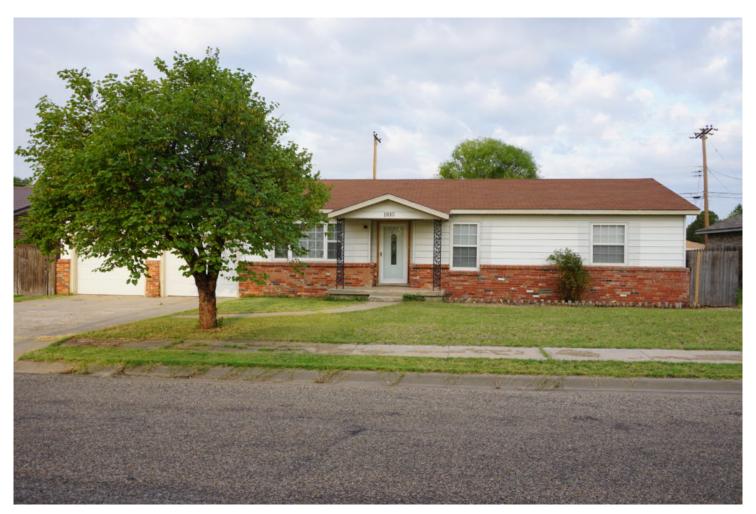

## 1810 Peach Ave

### **Property Description**

This home has 3 bedrooms and 1 and 3/4 baths. The bedrooms have nice sized closets. The kitchen has good cabinet space. The dishwasher, stove, and refrigerator stay with the property. The dining area connects to the large open living area. This home has an attached double car garage. There is a storage building in the backyard.