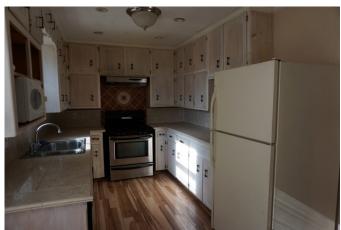

### **Property Description**

This home has 3 bedrooms and 1 and 3/4 baths. The bedrooms have nice sized closets. The kitchen has good cabinet space. The dishwasher, stove, and refrigerator stay with the property. The dining area connects to the large open living area. This home has an attached double car garage. There is a storage building in the backyard.