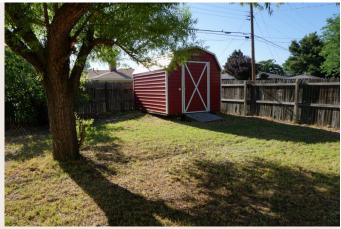

## **Property Details**

City: **Dalhart** 

County: Hartley

Lot Size: **80 x 105** 

Total Square Feet: 1,530

Bed / Bath: 3 / 1 & 3/4

Garage: double attached

Storage Building: yes

### **Property Description**

This home has 3 bedrooms and 1 and 3/4 baths. The bedrooms have nice sized closets. The kitchen has good cabinet space. The dishwasher, stove, and refrigerator stay with the property. The dining area connects to the large open living area. This home has an attached double car garage. There is a storage building in the backyard.