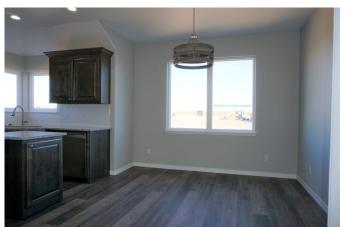

#### **Property Description**

This well built home is new and move in ready. The garage is extra large and the kitchen and bathrooms have granite countertops. The kitchen also has a pantry and movable island. The home has both gas and electric. The grass and landscaping will be finished when the weather permits and the cost is included in the stated price. The exterior of the house living space and attic are foam insulated. The garage and attic above the garage are fiberglass insulated. Windows, front door, cabinets, lighting fixtures and appliances are all upgraded items. This home has also had gutters installed.