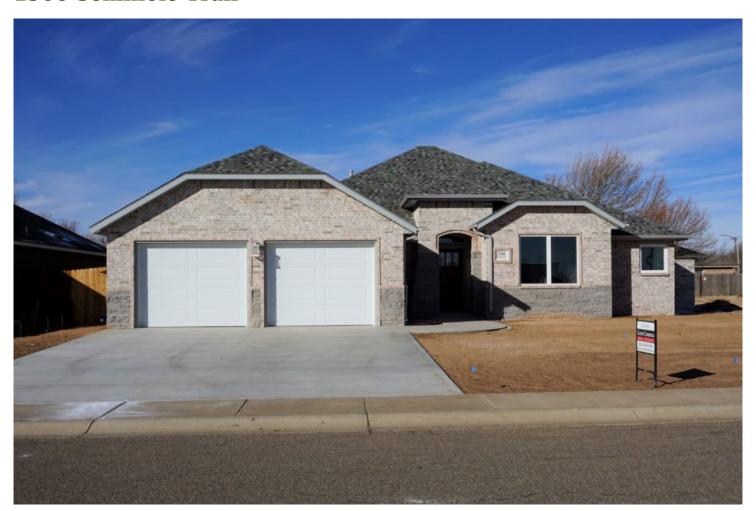

## 1906 Seminole Trail

### **Property Details**

City: **Dalhart** 

County: **Hartley** 

Total Square Feet: 1,668

Bed / Bath: 3 / 1 3/4

Garage: large 2 car attached

Year Built: 2021

#### **Property Description**

This well built home is new and move in ready. The garage is extra large and the kitchen and bathrooms have granite countertops. The kitchen also has a pantry and movable island. The home has both gas and electric. The grass and landscaping will be finished when the weather permits and the cost is included in the stated price. The exterior of the house living space and attic are foam insulated. The garage and attic above the garage are fiberglass insulated. Windows, front door, cabinets, lighting fixtures and appliances are all upgraded items. This home has also had gutters installed.