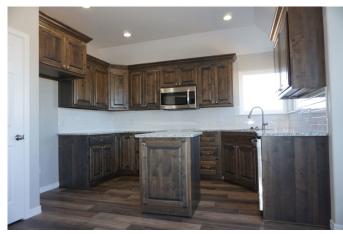

#### **Property Description**

This well built home is new and move in ready. The garage is extra large and the kitchen and bathrooms have granite countertops. The kitchen also has a pantry and movable island. The home has both gas and electric. The grass and landscaping will be finished when the weather permits and the cost is included in the stated price. The exterior of the house living space and attic are foam insulated. The garage and attic above the garage are fiberglass insulated. Windows, front door, cabinets, lighting fixtures and appliances are all upgraded items. This home has also had gutters installed.