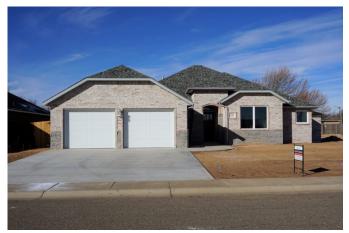

## 1906 Seminole Trail

### **Property Details**

City: **Dalhart** 

County: **Hartley** 

Total Square Feet: 1,668

Bed / Bath: 3 / 1 3/4

Garage: large 2 car attached

Year Built: 2021

#### **Property Description**

This well built home is new and move in ready. The garage is extra large and the kitchen and bathrooms have granite countertops. The kitchen also has a pantry and movable island. The home has both gas and electric. The grass and landscaping will be finished when the weather permits and the cost is included in the stated price. The exterior of the house living space and attic are foam insulated. The garage and attic above the garage are fiberglass insulated. Windows, front door, cabinets, lighting fixtures and appliances are all upgraded items. This home has also had gutters installed.