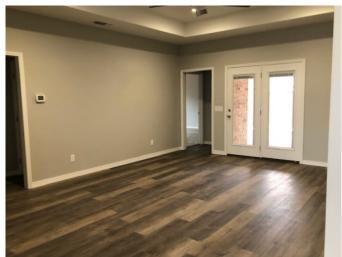

#### **Property Description**

This well built home is new and move in ready. The garage is extra large and the kitchen and bathrooms have granite countertops. The kitchen also has a pantry and movable island. The home has both gas and electric. The grass and landscaping will be finished when the weather permits and the cost is included in the stated price. The exterior of the house living space and attic are foam insulated. The garage and attic above the garage are fiberglass insulated. Windows, front door, cabinets, lighting fixtures and appliances are all upgraded items. This home has also had gutters installed.