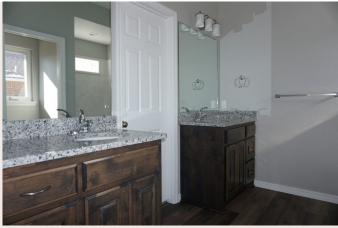

#### **Property Description**

This well built home is new and move in ready. The garage is extra large and the kitchen and bathrooms have granite countertops. The kitchen also has a pantry and movable island. The home has both gas and electric. The grass and landscaping will be finished when the weather permits and the cost is included in the stated price. The exterior of the house living space and attic are foam insulated. The garage and attic above the garage are fiberglass insulated. Windows, front door, cabinets, lighting fixtures and appliances are all upgraded items. This home has also had gutters installed.