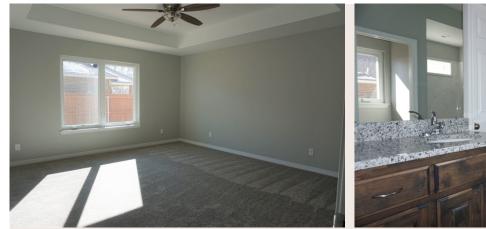

#### **Property Description**

This well built home is new and move in ready. The garage is extra large and the kitchen and bathrooms have granite countertops. The kitchen also has a pantry and movable island. The home has both gas and electric. The grass and landscaping will be finished when the weather permits and the cost is included in the stated price. The exterior of the house living space and attic are foam insulated. The garage and attic above the garage are fiberglass insulated. Windows, front door, cabinets, lighting fixtures and appliances are all upgraded items. This home has also had gutters installed.