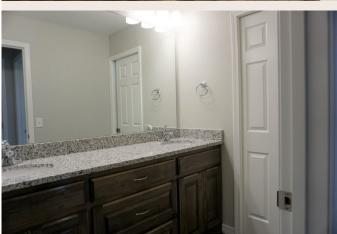

#### **Property Description**

This well built home is new and move in ready. The garage is extra large and the kitchen and bathrooms have granite countertops. The kitchen also has a pantry and movable island. The home has both gas and electric. The grass and landscaping will be finished when the weather permits and the cost is included in the stated price. The exterior of the house living space and attic are foam insulated. The garage and attic above the garage are fiberglass insulated. Windows, front door, cabinets, lighting fixtures and appliances are all upgraded items. This home has also had gutters installed.