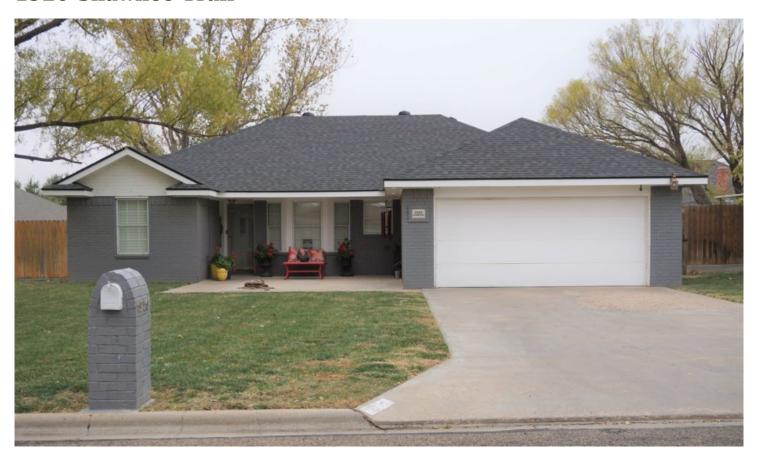

#### 1920 Shawnee Trail

#### **Property Details**

City: **Dalhart** 

County: **Hartley** 

Lot Size: 76 x 116

Total Square Feet: 1,439

Bed / Bath: 3 / 1 & 3/4

Other Rooms: sunroom

Fireplace: yes

Garage: 2 Car Attached

Storage Building: **finished and heated** 

Year Built: 1995

### **Property Description**

This cozy home is move in ready. The light colors and the updated rooms give it a cheery atmosphere. The heat and air are new and the finished building in the back yard is a bonus.