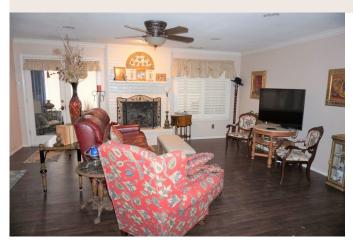

#### **Property Details**

City: **Dalhart** 

County: **Hartley** 

Lot Size: 76 x 116

Total Square Feet: 1,439

Bed / Bath: 3 / 1 & 3/4

Other Rooms: sunroom

Fireplace: yes

### **Property Description**

This cozy home is move in ready. The light colors and the updated rooms give it a cheery atmosphere. The heat and air are new and the finished building in the back yard is a bonus.