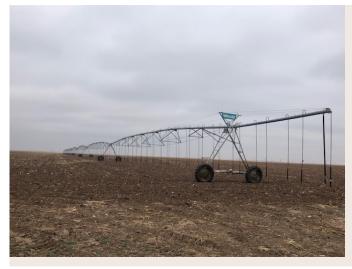

#### **Property Description**

WELL LOCATED FARM WITH PAVED ACCESS.

This 796 acre farm is located just east of Dalhart on FM 281. It has 1 mile of paved access along with county road access. Water is provided by 6 wells. One well is powered by a Chevrolet natural gas engine, while the remaining 5 are powered by electric motors or subs. Irrigation is delivered by one Zimmatic and four Valley irrigation sprinklers. For more information call Coby Cummings at 806-333-2063.