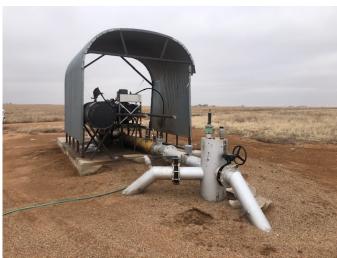

#### **Property Description**

WELL LOCATED FARM WITH PAVED ACCESS.

This 796 acre farm is located just east of Dalhart on FM 281. It has 1 mile of paved access along with county road access. Water is provided by 6 wells. One well is powered by a Chevrolet natural gas engine, while the remaining 5 are powered by electric motors or subs. Irrigation is delivered by one Zimmatic and four Valley irrigation sprinklers. For more information call Coby Cummings at 806-333-2063.