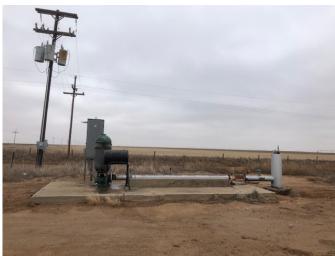

#### **Property Description**

WELL LOCATED FARM WITH PAVED ACCESS.

This 796 acre farm is located just east of Dalhart on FM 281. It has 1 mile of paved access along with county road access. Water is provided by 6 wells. One well is powered by a Chevrolet natural gas engine, while the remaining 5 are powered by electric motors or subs. Irrigation is delivered by one Zimmatic and four Valley irrigation sprinklers. For more information call Coby Cummings at 806-333-2063.