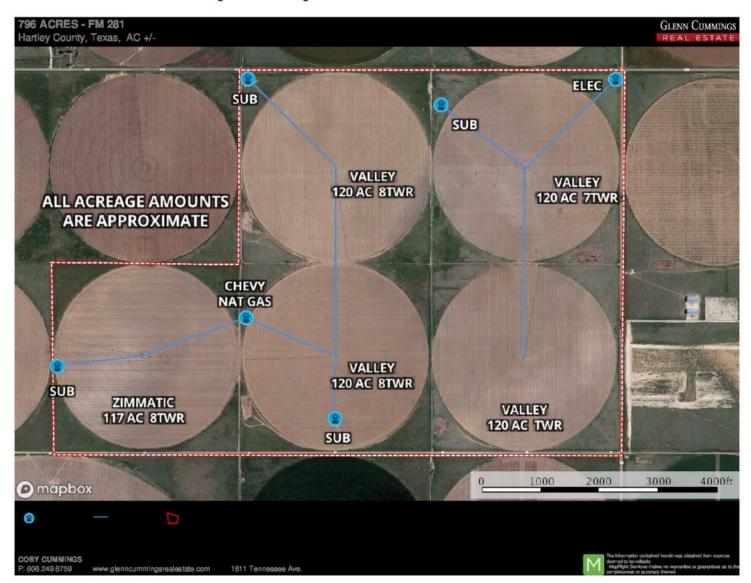

### **Property Details**

City: **Dalhart** 

County: Hartley

Gross Acres: **796.32** +/Irrigated Acres: **597** +/-

# of Wells: 6

#### **Property Description**

WELL LOCATED FARM WITH PAVED ACCESS.

This 796 acre farm is located just east of Dalhart on FM 281. It has 1 mile of paved access along with county road access. Water is provided by 6 wells. One well is powered by a Chevrolet natural gas engine, while the remaining 5 are powered by electric motors or subs. Irrigation is delivered by one Zimmatic and four Valley irrigation sprinklers. For more information call Coby Cummings at 806-333-2063.