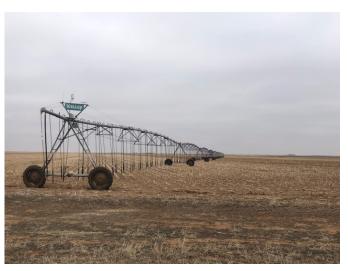

#### **Property Description**

WELL LOCATED FARM WITH PAVED ACCESS.

This 796 acre farm is located just east of Dalhart on FM 281. It has 1 mile of paved access along with county road access. Water is provided by 6 wells. One well is powered by a Chevrolet natural gas engine, while the remaining 5 are powered by electric motors or subs. Irrigation is delivered by one Zimmatic and four Valley irrigation sprinklers. For more information call Coby Cummings at 806-333-2063.

# **Property Images**

 $@2025 \ Glenn \ Cummings \ Real \ Estate \ | \ \underline{\text{LandBrokerWebsites.com}}$