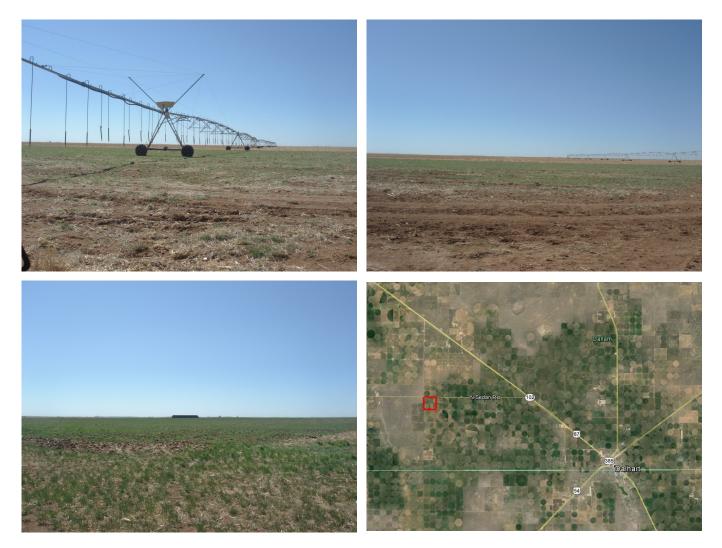

# of Wells: 4

Total Well Output GPM: approxiamtely 700

## **Property Description**

This farm is located 20 miles Northwest of Dalhart, Texas on FM 102. Property has paved access all along the northern border and county road access along its eastern border. There are four irrigation wells providing a combined total of approximately 700 gpm.