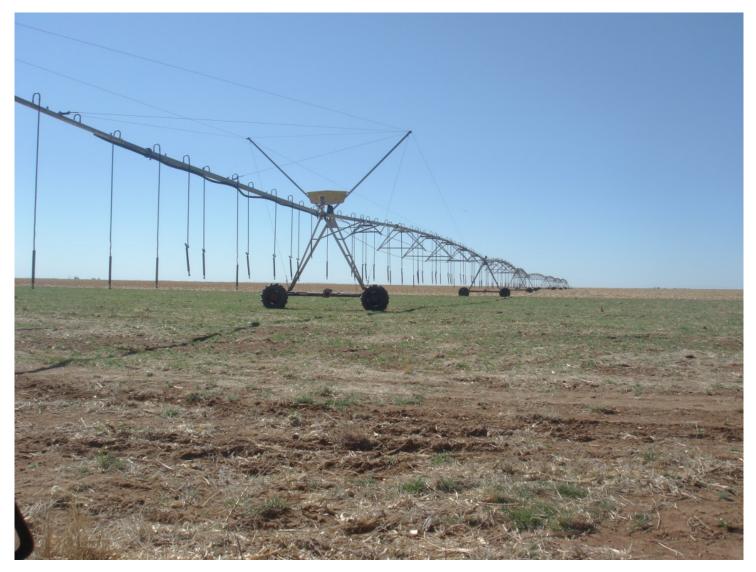

# of Wells: 4

Total Well Output GPM: approxiamtely 700

## **Property Description**

This farm is located 20 miles Northwest of Dalhart, Texas on FM 102. Property has paved access all along the northern border and county road access along its eastern border. There are four irrigation wells providing a combined total of approximately 700 gpm.