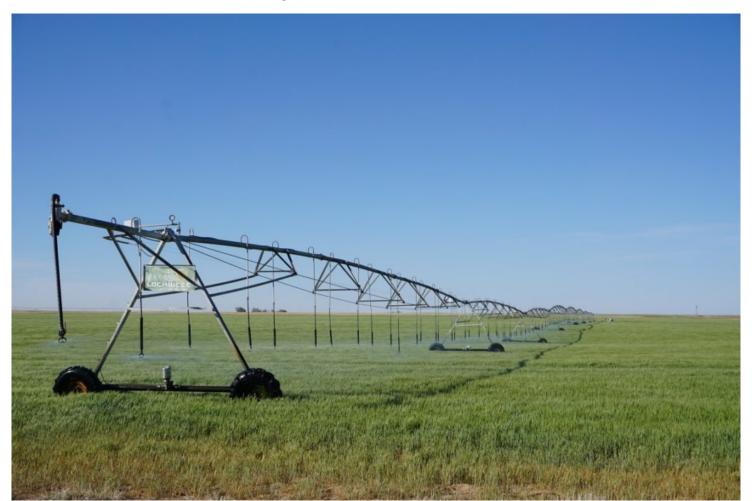

#### **Property Description**

This irrigated farm is located on FM 102. It has a half mile of paved access. All three irrigation wells have submersible pumps which were installed in the spring of 2020. The irrigation wells and the pivots all run on 3-phase power making this a very efficient farm to operate. Call Coby for more details on the property. 806-333-2063