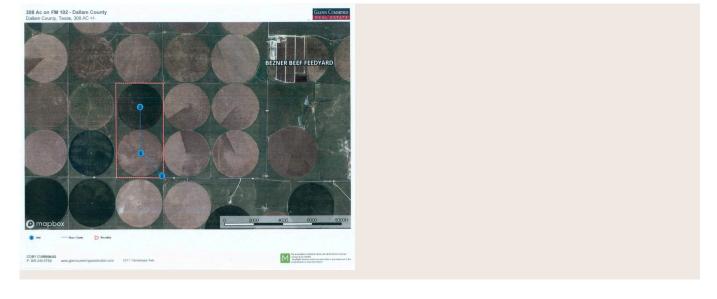

### **Property Details**

County: **Dallam** 

Gross Acres: 308

#### **Property Description**

This irrigated farm is located on FM 102. It has a half mile of paved access. All three irrigation wells have submersible pumps which were installed in the spring of 2020. The irrigation wells and the pivots all run on 3-phase power making this a very efficient farm to operate. Call Coby for more details on the property. 806-333-2063