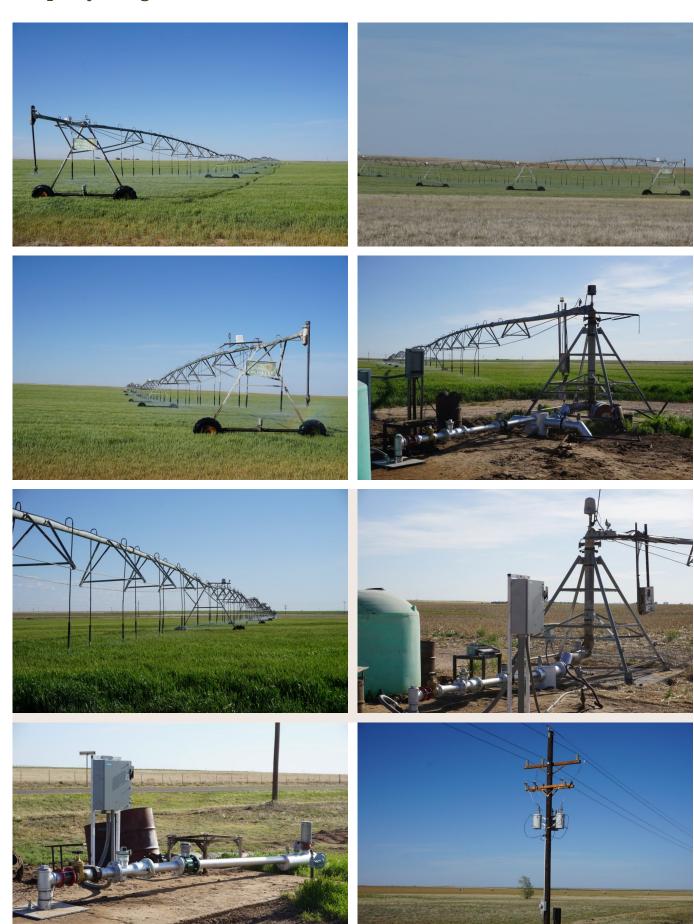

#### **Property Description**

This irrigated farm is located on FM 102. It has a half mile of paved access. All three irrigation wells have submersible pumps which were installed in the spring of 2020. The irrigation wells and the pivots all run on 3-phase power making this a very efficient farm to operate. Call Coby for more details on the property. 806-333-2063