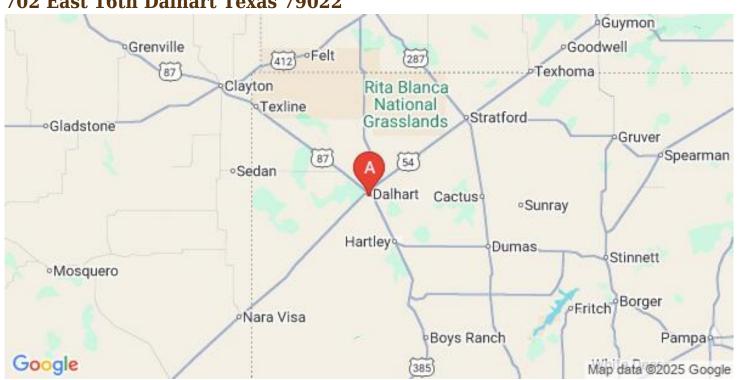

#### 702 East 16th



### **Property Details**

City: **Dalhart** 

County: Hartley

Total Square Feet: 1,387

Bed / Bath: 3 / 1 & 3/4

Fireplace: yes

Garage: 2 Car Attached

#### **Property Description**

This cute home has a convenient location in a well kept neighborhood. It has three bedrooms, one and 3/4 baths, and the kitchen has stainless appliances. For and added bonus, there is an amazing closet in the master bedroom. Call us today and we would love to show it to you.

## 702 East 16th Dalhart Texas 79022



# **Property Images**























 $@2025 \; Glenn \; Cummings \; Real \; Estate \; | \; \underline{LandBrokerWebsites.com}$