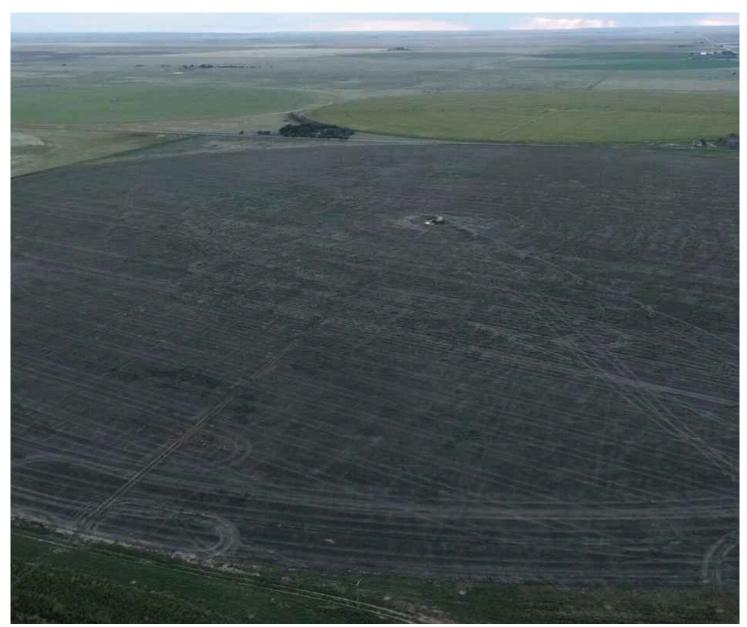

Located on Boggs Road just one mile west of state line Highway 296, this 1/2 section has two 1996 Zimmatic pivots and three irrigation wells. All three wells are powered by submersible pumps and provide an estimated total of 450 gallons per minute. This farm is located within delivery distance of several large cattle feeding operations and grain storage facilities allowing for cropping flexibility.