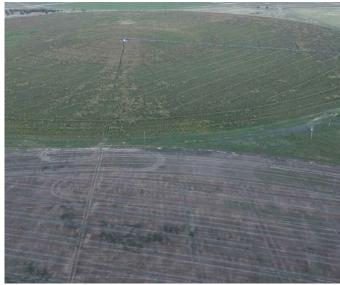

Located on Boggs Road just one mile west of state line Highway 296, this 1/2 section has two 1996 Zimmatic pivots and three irrigation wells. All three wells are powered by submersible pumps and provide an estimated total of 450 gallons per minute. This farm is located within delivery distance of several large cattle feeding operations and grain storage facilities allowing for cropping flexibility.