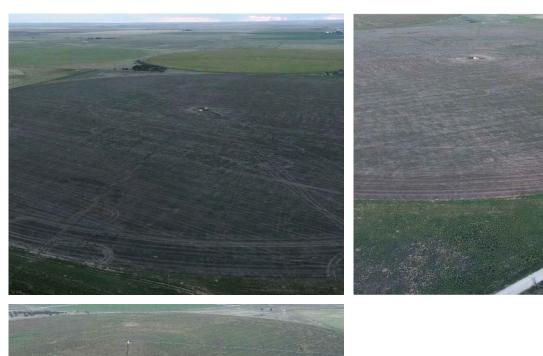

Located on Boggs Road just one mile west of state line Highway 296, this 1/2 section has two 1996 Zimmatic pivots and three irrigation wells. All three wells are powered by submersible pumps and provide an estimated total of 450 gallons per minute. This farm is located within delivery distance of several large cattle feeding operations and grain storage facilities allowing for cropping flexibility.