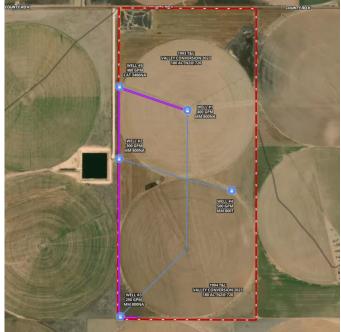

## **Property Details**

County: **Hartley** 

List Price: **\$2,805,000** 

Bed / Bath: /

Gross Acres: 524

Irrigated Acres: **360** 

# of Wells: **5** 

Total Well Output GPM: 1,850

## **Property Description**

This Hartley County farm deserves your serious attention. With over 5 gallons per minute per irrigated acre and superb upkeep and maintenance, this place is hard to beat. Two of the five irrigation wells are less than 2 years old and all of the equipment has been thoroughly gone through and updated as well. The quality of this farm speaks for itself. Give Coby a call to discuss further details.