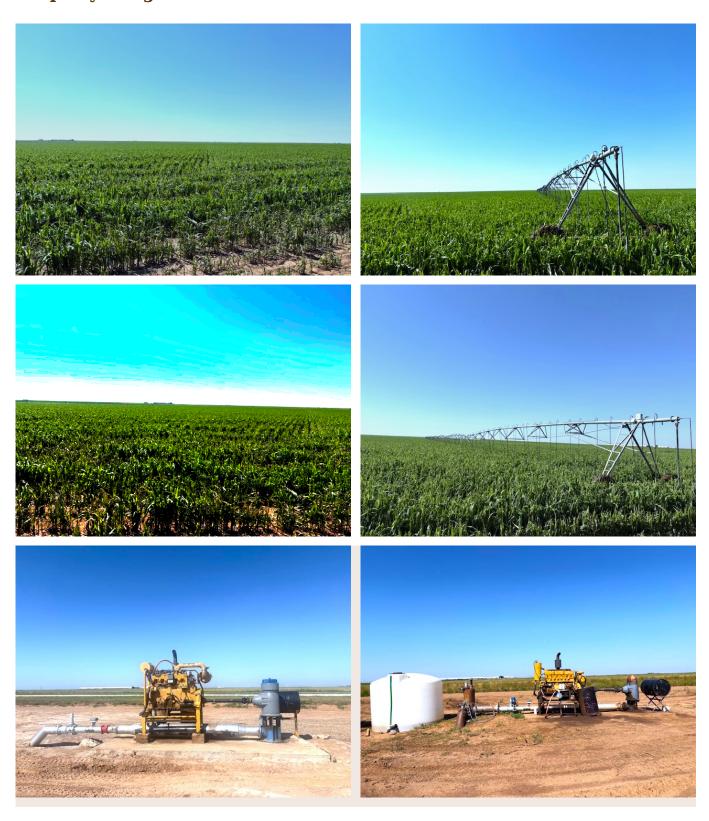

# of Wells: **5** 

Total Well Output GPM: 1,850

## **Property Description**

This Hartley County farm deserves your serious attention. With over 5 gallons per minute per irrigated acre and superb upkeep and maintenance, this place is hard to beat. Two of the five irrigation wells are less than 2 years old and all of the equipment has been thoroughly gone through and updated as well. The quality of this farm speaks for itself. Give Coby a call to discuss further details.

## **Property Images**

 $@2025 \; Glenn \; Cummings \; Real \; Estate \; | \; \underline{\text{LandBrokerWebsites.com}}$