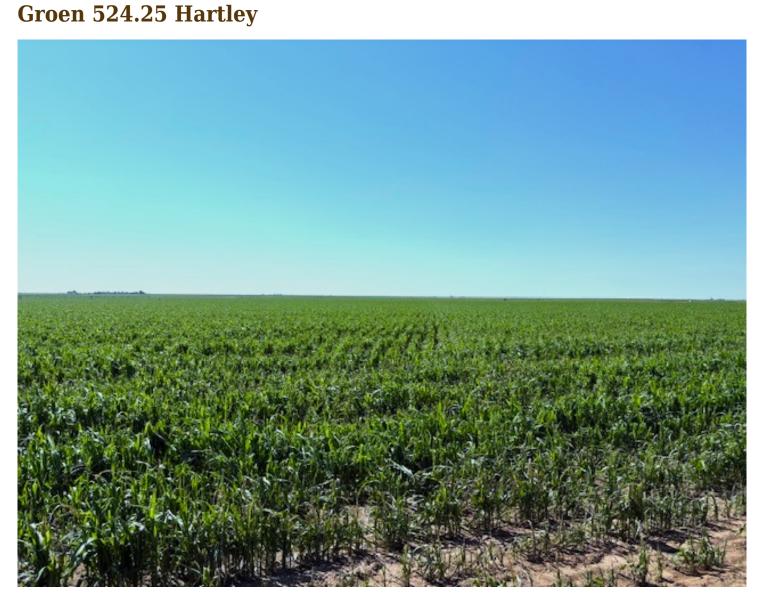

## **Property Description**

This Hartley County farm deserves your serious attention. With over 5 gallons per minute per irrigated acre and superb upkeep and maintenance, this place is hard to beat. Two of the five irrigation wells are less than 2 years old and all of the equipment has been thoroughly gone through and updated as well. The quality of this farm speaks for itself. Give Coby a call to discuss further details.

## **Property Images**

 $@2025 \; Glenn \; Cummings \; Real \; Estate \; | \; \underline{\text{LandBrokerWebsites.com}}$